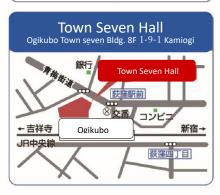

- ●Parking space is available at Rissho Koseikai Horinkaku only. Momoi Harappa Park (temporary site) offers parking space only for people with disabilities and their attendants. The parking space may have been occupied since the space is very
- ●Bicycle parking lots are not available at Asagaya Vaccination Site and Town Seven Hall. Bicycle parking lots are available at the other sites.
- All vaccination sites are wheelchair accessible.

| 21                                             |             | Days |       |          | 11                                            |
|------------------------------------------------|-------------|------|-------|----------|-----------------------------------------------|
| Place                                          | Mon. – Fri. | Sat. | Sun.  | Holidays | Hours                                         |
| Momoi Harappa Park                             | 0           | 0    | 0     | -        | 9:20am-4:20pm<br>(Except for 11:40am-1:00pm)  |
| Asagaya Vaccination Site                       | 0           | 0    | 0     | 0        | 10:00am-3:40pm<br>(Except for 12:40pm-1:20pm) |
| Former Wakasugi Elementary School<br>Gymnasium | 0           | _    | △ (*) | -        | 10:00am-11:40pm<br>And 13:20pm-16:20pm        |
| Rissho Koseikai Horinkaku                      | 0           | 0    | 0     | 0        | 10:00am-3:40pm                                |
| Secion Suginami                                | 0           | 0    | 0     | 0        | 10:00am-3:40pm                                |
| Shimotakaido Ozora Park                        | 0           | 0    | _     | _        | 10:00am-3:20pm                                |
| Town Seven Hall                                | 0           | 0    | 0     | 0        | 10:40am-6:40pm                                |