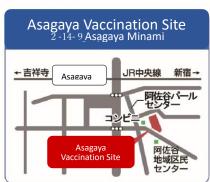

- ●Parking space is available at Rissho Koseikai Horinkaku only. Momoi Harappa Park (temporary site) offers parking space only for people with disabilities and their attendants. The parking space may have been occupied since the space is very
- ●Bicycle parking lots are not available at Asagaya Vaccination Site and Town Seven Hall. Bicycle parking lots are available at the other sites.
- All vaccination sites are wheelchair accessible.

| 21                                             |             | Days |       |          | 11                                            |
|------------------------------------------------|-------------|------|-------|----------|-----------------------------------------------|
| Place                                          | Mon. – Fri. | Sat. | Sun.  | Holidays | Hours                                         |
| Momoi Harappa Park                             | 0           | 0    | 0     | -        | 9:20am-4:20pm<br>(Except for 11:40am-1:00pm)  |
| Asagaya Vaccination Site                       | 0           | 0    | 0     | 0        | 10:00am-3:40pm<br>(Except for 12:40pm-1:20pm) |
| Former Wakasugi Elementary School<br>Gymnasium | 0           | _    | △ (*) | -        | 10:00am-11:40pm<br>And 13:20pm-16:20pm        |
| Rissho Koseikai Horinkaku                      | 0           | 0    | 0     | 0        | 10:00am-3:40pm                                |
| Secion Suginami                                | 0           | 0    | 0     | 0        | 10:00am-3:40pm                                |
| Shimotakaido Ozora Park                        | 0           | 0    | _     | _        | 10:00am-3:20pm                                |
| Town Seven Hall                                | 0           | 0    | 0     | 0        | 10:40am-6:40pm                                |