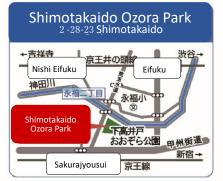

| 21                                             |             | Days |       |          | 11                                            |
|------------------------------------------------|-------------|------|-------|----------|-----------------------------------------------|
| Place                                          | Mon. – Fri. | Sat. | Sun.  | Holidays | Hours                                         |
| Momoi Harappa Park                             | 0           | 0    | 0     | -        | 9:20am-4:20pm<br>(Except for 11:40am-1:00pm)  |
| Asagaya Vaccination Site                       | 0           | 0    | 0     | 0        | 10:00am-3:40pm<br>(Except for 12:40pm-1:20pm) |
| Former Wakasugi Elementary School<br>Gymnasium | 0           | _    | △ (*) | -        | 10:00am-11:40pm<br>And 13:20pm-16:20pm        |
| Rissho Koseikai Horinkaku                      | 0           | 0    | 0     | 0        | 10:00am-3:40pm                                |
| Secion Suginami                                | 0           | 0    | 0     | 0        | 10:00am-3:40pm                                |
| Shimotakaido Ozora Park                        | 0           | 0    | _     | _        | 10:00am-3:20pm                                |
| Town Seven Hall                                | 0           | 0    | 0     | 0        | 10:40am-6:40pm                                |