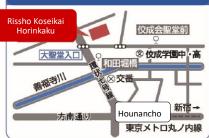

- ●Parking space is available at Rissho Koseikai Horinkaku only. Momoi Harappa Park (temporary site) offers parking space only for people with disabilities and their attendants. The parking space may have been occupied since the space is very
- ●Bicycle parking lots are not available at Asagaya Vaccination Site and Town Seven Hall. Bicycle parking lots are available at the other sites.
- All vaccination sites are wheelchair accessible.

| 21                                             |             | Days |       |          | 11                                            |
|------------------------------------------------|-------------|------|-------|----------|-----------------------------------------------|
| Place                                          | Mon. – Fri. | Sat. | Sun.  | Holidays | Hours                                         |
| Momoi Harappa Park                             | 0           | 0    | 0     | -        | 9:20am-4:20pm<br>(Except for 11:40am-1:00pm)  |
| Asagaya Vaccination Site                       | 0           | 0    | 0     | 0        | 10:00am-3:40pm<br>(Except for 12:40pm-1:20pm) |
| Former Wakasugi Elementary School<br>Gymnasium | 0           | _    | △ (*) | -        | 10:00am-11:40pm<br>And 13:20pm-16:20pm        |
| Rissho Koseikai Horinkaku                      | 0           | 0    | 0     | 0        | 10:00am-3:40pm                                |
| Secion Suginami                                | 0           | 0    | 0     | 0        | 10:00am-3:40pm                                |
| Shimotakaido Ozora Park                        | 0           | 0    | _     | _        | 10:00am-3:20pm                                |
| Town Seven Hall                                | 0           | 0    | 0     | 0        | 10:40am-6:40pm                                |