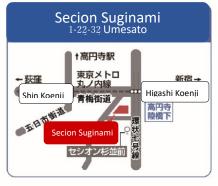

| 21                                             |             | Days |       |          | 11                                            |
|------------------------------------------------|-------------|------|-------|----------|-----------------------------------------------|
| Place                                          | Mon. – Fri. | Sat. | Sun.  | Holidays | Hours                                         |
| Momoi Harappa Park                             | 0           | 0    | 0     | -        | 9:20am-4:20pm<br>(Except for 11:40am-1:00pm)  |
| Asagaya Vaccination Site                       | 0           | 0    | 0     | 0        | 10:00am-3:40pm<br>(Except for 12:40pm-1:20pm) |
| Former Wakasugi Elementary School<br>Gymnasium | 0           | _    | △ (*) | -        | 10:00am-11:40pm<br>And 13:20pm-16:20pm        |
| Rissho Koseikai Horinkaku                      | 0           | 0    | 0     | 0        | 10:00am-3:40pm                                |
| Secion Suginami                                | 0           | 0    | 0     | 0        | 10:00am-3:40pm                                |
| Shimotakaido Ozora Park                        | 0           | 0    | _     | _        | 10:00am-3:20pm                                |
| Town Seven Hall                                | 0           | 0    | 0     | 0        | 10:40am-6:40pm                                |