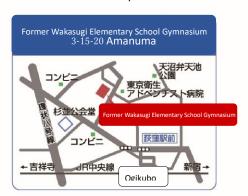

| 21                                             |             | Days |       |          | 11                                            |
|------------------------------------------------|-------------|------|-------|----------|-----------------------------------------------|
| Place                                          | Mon. – Fri. | Sat. | Sun.  | Holidays | Hours                                         |
| Momoi Harappa Park                             | 0           | 0    | 0     | -        | 9:20am-4:20pm<br>(Except for 11:40am-1:00pm)  |
| Asagaya Vaccination Site                       | 0           | 0    | 0     | 0        | 10:00am-3:40pm<br>(Except for 12:40pm-1:20pm) |
| Former Wakasugi Elementary School<br>Gymnasium | 0           | _    | △ (*) | -        | 10:00am-11:40pm<br>And 13:20pm-16:20pm        |
| Rissho Koseikai Horinkaku                      | 0           | 0    | 0     | 0        | 10:00am-3:40pm                                |
| Secion Suginami                                | 0           | 0    | 0     | 0        | 10:00am-3:40pm                                |
| Shimotakaido Ozora Park                        | 0           | 0    | _     | _        | 10:00am-3:20pm                                |
| Town Seven Hall                                | 0           | 0    | 0     | 0        | 10:40am-6:40pm                                |

\*Until July 25 (Sun.), except July 4 (Sun.) because the site will be used for a polling place.