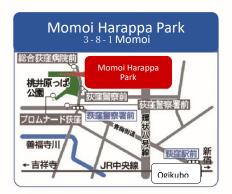

- ●Parking space is available at Rissho Koseikai Horinkaku only. Momoi Harappa Park (temporary site) offers parking space only for people with disabilities and their attendants. The parking space may have been occupied since the space is very
- ●Bicycle parking lots are not available at Asagaya Vaccination Site and Town Seven Hall. Bicycle parking lots are available at the other sites.
- All vaccination sites are wheelchair accessible.

| 21                                             |             | Days |       |          | 11                                            |
|------------------------------------------------|-------------|------|-------|----------|-----------------------------------------------|
| Place                                          | Mon. – Fri. | Sat. | Sun.  | Holidays | Hours                                         |
| Momoi Harappa Park                             | 0           | 0    | 0     | -        | 9:20am-4:20pm<br>(Except for 11:40am-1:00pm)  |
| Asagaya Vaccination Site                       | 0           | 0    | 0     | 0        | 10:00am-3:40pm<br>(Except for 12:40pm-1:20pm) |
| Former Wakasugi Elementary School<br>Gymnasium | 0           | _    | △ (*) | -        | 10:00am-11:40pm<br>And 13:20pm-16:20pm        |
| Rissho Koseikai Horinkaku                      | 0           | 0    | 0     | 0        | 10:00am-3:40pm                                |
| Secion Suginami                                | 0           | 0    | 0     | 0        | 10:00am-3:40pm                                |
| Shimotakaido Ozora Park                        | 0           | 0    | _     | _        | 10:00am-3:20pm                                |
| Town Seven Hall                                | 0           | 0    | 0     | 0        | 10:40am-6:40pm                                |