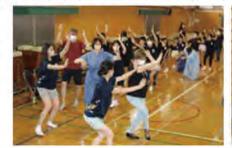

# 菊水連×

7月18日(祝) 杉並第六小学校

菊水連主催の「阿波おどり練習見学会」が開催され、在住外国人18名が参加しました。杉並区交流協会で日本語教室 ボランティアをしている方が菊水連に所属していて、「阿波おどりを見たことがない外国の方々にぜひ披露したい」と 申し出ていただき、実現しました。菊水連は、約60年の歴史を持ち、現在大人から子どもまで約150名が所属しています。 この日は約50名が練習していました。

最初に菊水連の見事な阿波おどりを披露していただき、流れるような踊りに参加者は見入っていました。次に、踊 りを教えてもらい、全員でいっしょになって踊りました。また、三味線、笛、締太鼓、大太鼓、鳴り物(鐘)が紹介され、

続いて参加者が実際に楽器に触り音を出し てみました。

菊水連の皆さんは、やさしい日本語と英 語でとても丁寧に説明してくださり、参加 者からは「すごくおもしろかったです」「私 も太鼓を習いたくなりました」という感想 が聞かれました。菊水連の皆さん、心から のおもてなしをありがとうございました! (広報·O)