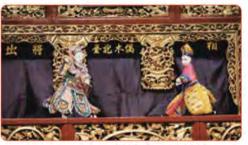

台北木偶劇団による伝統布袋戯が9月3日(土)と4日(日)の2日間、座 高円寺で公演されました。今回は日本の伝統江戸あやつり人形劇との合作 企画で当日は満席の大賑わいでした。初日の開演前トークショーでは布袋 劇は時代とともに成長していくこと、音楽の種類などの説明もあり知識を 持って観劇することができました。

演じられた「劈山教母」のあらすじは、名のある江戸糸あやつ り人形の人形使いが将来を悲観し人形を燃やそうとしているとこ ろへ、台湾布袋劇の人形使いが現れ、自分の十八番の劇を披露し 元気づけるといった内容。最後は台湾の獅子と日本の獅子の舞い のコラボレーション。お囃子もあり、とても迫力のある舞いをみ ることができ、また北菅音楽の生演奏は、大きく賑やかで銅鑼が 鳴り響き、台湾らしさを感じました。

コロナ渦の中日本側とはリモート会議などで連絡を取り合って いたとのこと。非常に苦労をされていたと思います。しかし、長 期にわたり一緒に練習をされていたかのようなスムーズな融合に はとても感心させられました。(広報・T.I)

©2022 解騰 ©2022 T一根