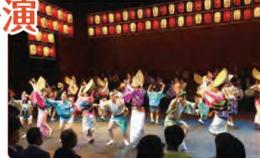

# 東京高円寺阿波おどり舞台公

2022年8月27日から2日間、杉並芸術会館(座・高円寺)で、東京高円 寺阿波おどり舞台公演が開催されました。初演となった27日には、ウク ライナから避難された方36名が招待され、迫力ある演舞を楽しみました。

東京高円寺阿波おどりは、残念ながら今年も屋外公演は中止となりま したが、8月27日から2日間、座・高円寺にて「2022夏東京高円寺 阿波おどり」舞台公演が行われました。この公演には、日本ウクライナ 友好協会 KRAIANY (クラヤヌィ) の協力を得て、戦禍を逃れ、杉並区を はじめ東京近郊で避難生活を送っているウクライナの方36名が招待され ました。

舞台公演では、各連独自のフォーメーションで息の合った迫力の演舞 が披露され、来場者から大きな拍手が送られていました。

ウクライナから避難されたステファニーヤ・フィトネィツィカさんは、 「高円寺阿波おどり、非常に気に入りました。どの団体(連)も素敵で、 ここに来ることができて本当に嬉しく思っています。このイベントの主 催者に感謝の気持ちを伝えたいです。」と語りました。

東京高円寺阿波おどり振興協会公式サイト http://www.koenii-awaodori.com/