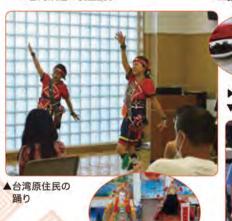

### ◆ 今回で10回目のまるごと台湾フェアは、約1.900名の来場者を迎えて開催しました。◆

9月10日、久しぶりに晴天となった土曜日に恒例の「ま るごと台湾フェア」が阿佐谷地域区民センターで開催さ れました。

フェアでは台湾鉄道の模型展示、講演会に演奏会、 台湾原住民の踊り、台湾茶芸、切り紙、台湾観光地のス ケッチ、布袋戯人形展示、美味しい台湾料理に特産品の 販売など、見て、聞いて、体験して、食べてと充実した内 容で沢山の方が来場しました。